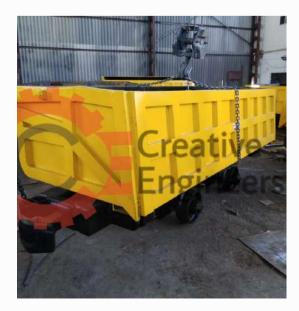

# **Granby Car**

The GB Cars, offered by the company, are used in underground mines. The main use of the Granby Car is the transportation of mine ores Attributes Of GB Car

- Highly durable
- Quality assured
- Made using the best raw materials
- Very strong