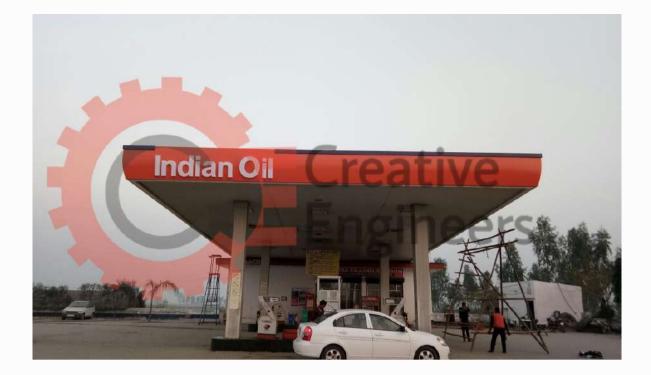

#### **Fuel Station Canopy**

Being a quality-oriented entity, we are engaged in offering Fuel station Canopy to the clients. We carry out our operations from Rajasthan, India. Under this, we offer ESSAR Petrol Pump Canopy and IOCL Petrol Pump Canopy. We use the top-notch grade materials and pioneering techniques for manufacturing it. We offer it in various designs and specifications, as per the client's requirements. It is highly demanded by the leading petrol pumps, all across the country. Its key features like high strength, corrosion resistance, and perfect finish are highly admired by our clients. We offer it at a highly reasonable rate.