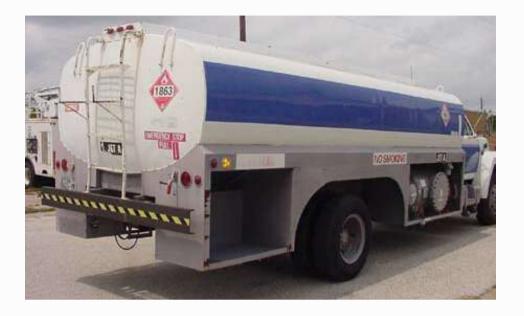

# **Bottom Loading Tankers**

Enriched by our vast industrial experience in this Field, we are involved in offering an enormous quality range of Lubricant Oil Loading Tanker.

Salient features of our Bottom Loading Tanker:-

•Capacity ranging from 500 litres to 25000 litres on Rigid chassis.

•Tank material and thickness: As recommended by CCOE, IS 2062 grade steel with 3.15 mm thickness is used.

•Security locking system are Installed as per regulation and guidelines of CCOE.

 $\cdot$  Full-length Z section bottom support: The tank is mounted on a full-length Z section bottom support to ensure safety of main chassis frame.

 $\cdot$  Chassis-body integration using U-bolts and U-bolt guides.

 $\cdot$  Strongly built Mudguards, Side guards and Bumper for safety.

 $\cdot$  Manually operated Foldable Handrail system on the Top of the Tanker for safety of personnel.

 $\cdot Bottom$  loading & Vapour recovery system of reputed companies as per the choice of the customer.

·Valve box with Locking system.

 $\cdot Sand\mbox{-Blasting}$  and PU quality paint for safety against Rust and Fuel evaporation loss.