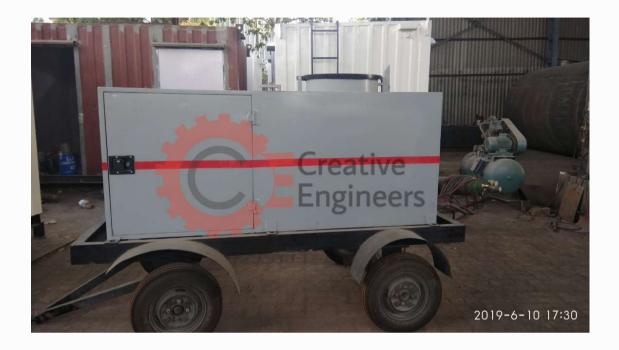

#### **Diesel Fuel Bowsers**

Fuel Bowser designed for carrying fuel requirements of the equipment located in tarmac and can go out of the aircraft complex in a safe manner.

Ergonomically designed in ISO 9001 quality controlled And PESO Approved manufacturing environment, safe to use, the bowser is available in towable as well as in a self propelled version. Fuel can be dispensed using DC motor powered by a battery as well as by a hand pump with calibrated meter displays the amount of fuel displaced.