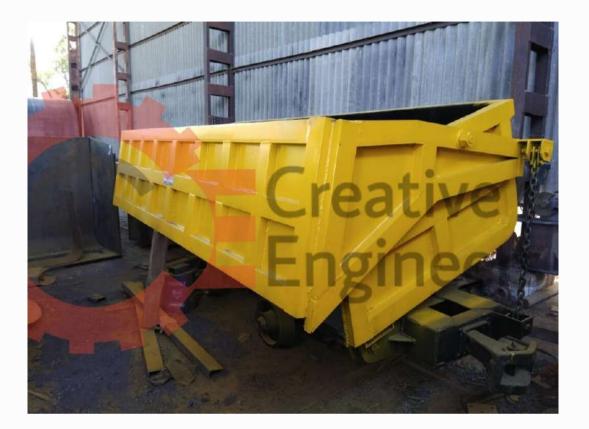

# **Granby Car**

The GB Cars, offered by the company, are used in underground mines. The main use of the Granby Car is the transportation of mine ores Attributes Of GB Car

- Highly durable
- Quality assured
- Made using the best raw materials
- Very strong