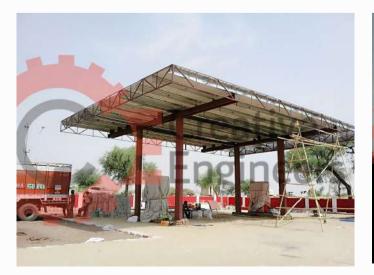

#### **Fuel Station Canopy**

Being a quality-oriented entity, we are engaged in offering Fuel station Canopy to the clients. We carry out our operations from Rajasthan, India. Under this, we offer ESSAR Petrol Pump Canopy and IOCL Petrol Pump Canopy. We use the top-notch grade materials and pioneering techniques for manufacturing it. We offer it in various designs and specifications, as per the client's requirements. It is highly demanded by the leading petrol pumps, all across the country. Its key features like high strength, corrosion resistance, and perfect finish are highly admired by our clients. We offer it at a highly reasonable rate.