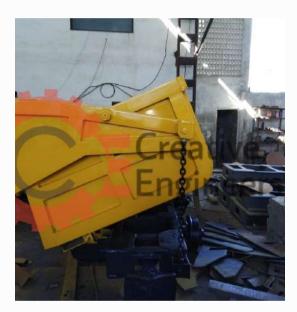

# **Granby Car**

The GB Cars, offered by the company, are used in underground mines. The main use of the Granby Car is the transportation of mine ores Attributes Of GB Car

- Highly durable
- Quality assured
- Made using the best raw materials
- Very strong