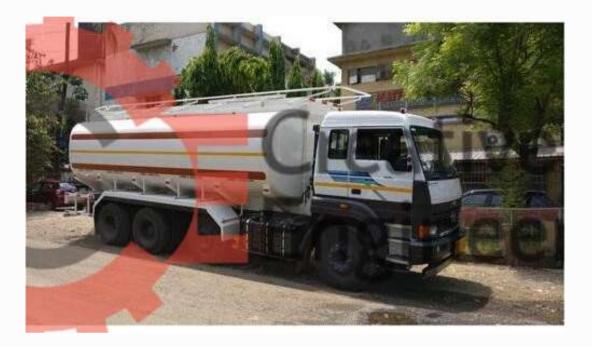

# **Bottom Loading Tankers**

Enriched by our vast industrial experience in this Field, we are involved in offering an enormous quality range of Lubricant Oil Loading Tanker.

Salient features of our Bottom Loading Tanker:-

•Capacity ranging from 500 litres to 25000 litres on Rigid chassis.

•Tank material and thickness: As recommended by CCOE, IS 2062 grade steel with 3.15 mm thickness is used.

•Security locking system are Installed as per regulation and guidelines of CCOE.

 $\cdot$  Full-length Z section bottom support: The tank is mounted on a full-length Z section bottom support to ensure safety of main chassis frame.

 $\cdot$  Chassis-body integration using U-bolts and U-bolt guides.

 $\cdot$  Strongly built Mudguards, Side guards and Bumper for safety.

 $\cdot$  Manually operated Foldable Handrail system on the Top of the Tanker for safety of personnel.

 $\cdot Bottom$  loading & Vapour recovery system of reputed companies as per the choice of the customer.

·Valve box with Locking system.

 $\cdot Sand\mbox{-Blasting}$  and PU quality paint for safety against Rust and Fuel evaporation loss.