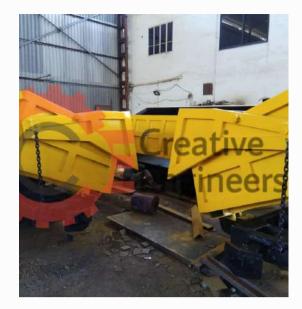

# **Granby Car**

The GB Cars, offered by the company, are used in underground mines. The main use of the Granby Car is the transportation of mine ores Attributes Of GB Car

- Highly durable
- Quality assured
- Made using the best raw materials
- Very strong