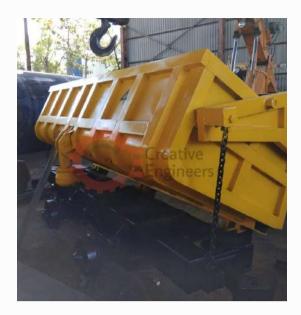

# **Granby Car**

The GB Cars, offered by the company, are used in underground mines. The main use of the Granby Car is the transportation of mine ores Attributes Of GB Car

- Highly durable
- Quality assured
- Made using the best raw materials
- Very strong