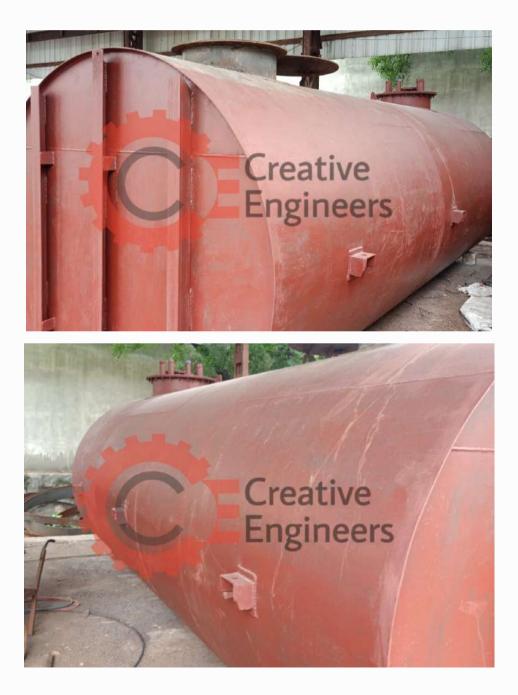

# **Horizontal Storage Tanks**

Features-

- ·Stable and rigid base
- ·Leakage-resistant
- $\cdot$ Anti-corrosive
- ·High capacity
- •Capable of sustaining high temperature and pressure
- $\cdot Equipped$  with liquid level controller to avoid overflow

Applications-

- ·Pharmaceutical raw materials
- $\cdot$ Chemicals
- $\cdot$ Food items
- ·Dairy products
- ·Cosmetic items