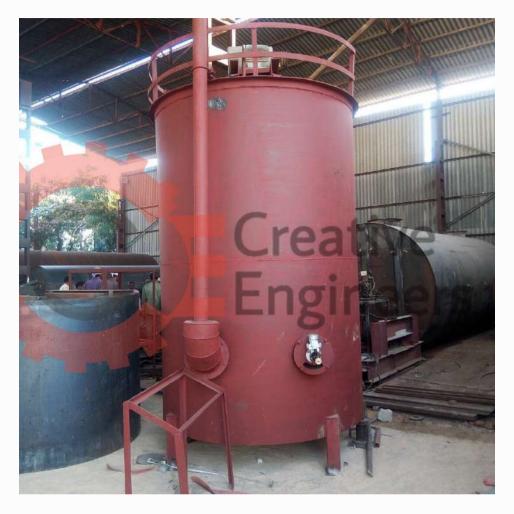

# **Horizontal Storage Tanks**

Features-

- ·Stable and rigid base
- ·Leakage-resistant
- $\cdot$ Anti-corrosive
- ·High capacity
- •Capable of sustaining high temperature and pressure
- $\cdot Equipped$  with liquid level controller to avoid overflow

Applications-

- ·Pharmaceutical raw materials
- $\cdot$ Chemicals
- $\cdot$ Food items
- ·Dairy products
- ·Cosmetic items