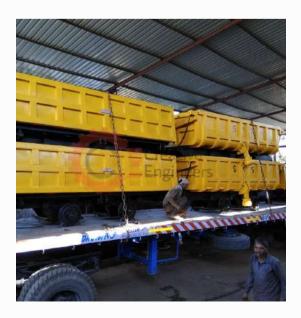

# **Granby Car**

The GB Cars, offered by the company, are used in underground mines. The main use of the Granby Car is the transportation of mine ores Attributes Of GB Car

- Highly durable
- Quality assured
- Made using the best raw materials
- Very strong