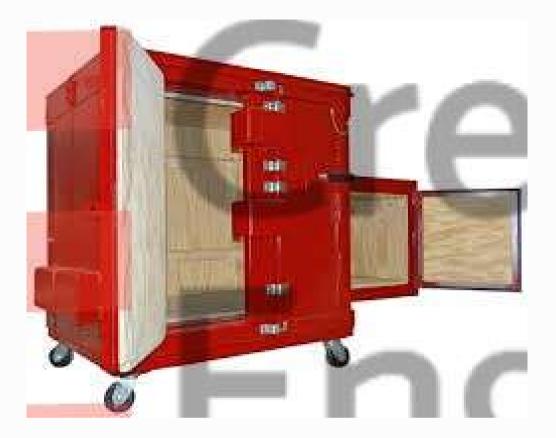

# **Portable Explosive Magazine**

We fabricate Portable Magazines approved by the "The Department of Explosives, Govt. of India, "Nagpur. The Inner Box of Magazine is welded perfectly from mild steel plate of 5 to 6 mm thick duly keeping vent at avoid Explosives gasses.

The magazine is lined with smooth joint less waterproof board of 10 mm thick from all sides and 25 mm thick at the floor. The Magazine are so designed that it would not heat up if kept exposed to sun. The door is made with 5 to 6mm thick plate duly lined with warp proof wooden board of 10 mm thick and fitted with heavy Dead lock.