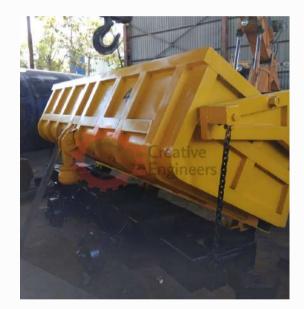

# **Granby Car**

The GB Cars, offered by the company, are used in underground mines. The main use of the Granby Car is the transportation of mine ores Attributes Of GB Car

- Highly durable
- Quality assured
- Made using the best raw materials
- Very strong