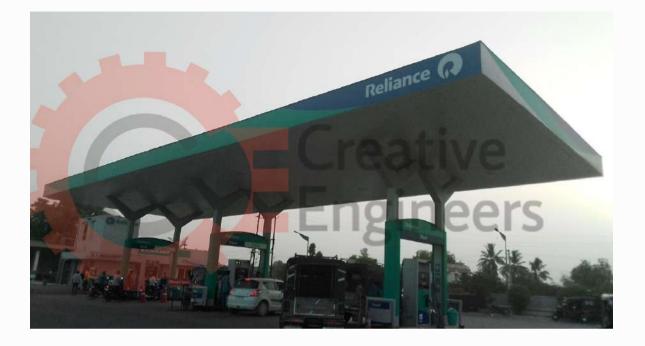

#### **Fuel Station Canopy**

Being a quality-oriented entity, we are engaged in offering Fuel station Canopy to the clients. We carry out our operations from Rajasthan, India. Under this, we offer ESSAR Petrol Pump Canopy and IOCL Petrol Pump Canopy. We use the top-notch grade materials and pioneering techniques for manufacturing it. We offer it in various designs and specifications, as per the client's requirements. It is highly demanded by the leading petrol pumps, all across the country. Its key features like high strength, corrosion resistance, and perfect finish are highly admired by our clients. We offer it at a highly reasonable rate.