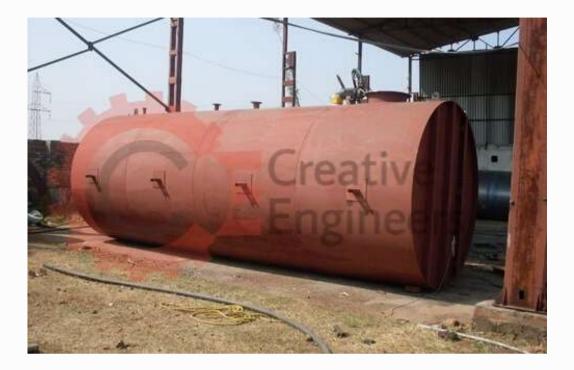

# **Horizontal Storage Tanks**

Features-

- ·Stable and rigid base
- ·Leakage-resistant
- $\cdot$ Anti-corrosive
- ·High capacity
- •Capable of sustaining high temperature and pressure
- $\cdot Equipped$  with liquid level controller to avoid overflow

Applications-

- ·Pharmaceutical raw materials
- $\cdot$ Chemicals
- $\cdot$ Food items
- ·Dairy products
- ·Cosmetic items