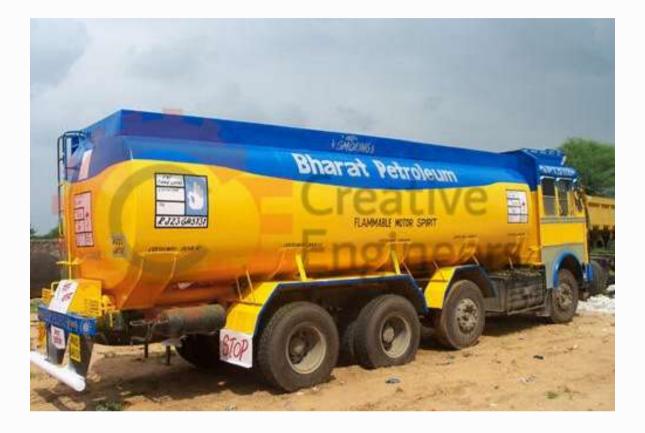

# **Bottom Loading Tankers**

Enriched by our vast industrial experience in this Field, we are involved in offering an enormous quality range of Lubricant Oil Loading Tanker.

Salient features of our Bottom Loading Tanker:-

•Capacity ranging from 500 litres to 25000 litres on Rigid chassis.

•Tank material and thickness: As recommended by CCOE, IS 2062 grade steel with 3.15 mm thickness is used.

•Security locking system are Installed as per regulation and guidelines of CCOE.

 $\cdot$  Full-length Z section bottom support: The tank is mounted on a full-length Z section bottom support to ensure safety of main chassis frame.

 $\cdot$  Chassis-body integration using U-bolts and U-bolt guides.

 $\cdot$  Strongly built Mudguards, Side guards and Bumper for safety.

 $\cdot$  Manually operated Foldable Handrail system on the Top of the Tanker for safety of personnel.

 $\cdot Bottom$  loading & Vapour recovery system of reputed companies as per the choice of the customer.

·Valve box with Locking system.

 $\cdot Sand\mbox{-Blasting}$  and PU quality paint for safety against Rust and Fuel evaporation loss.