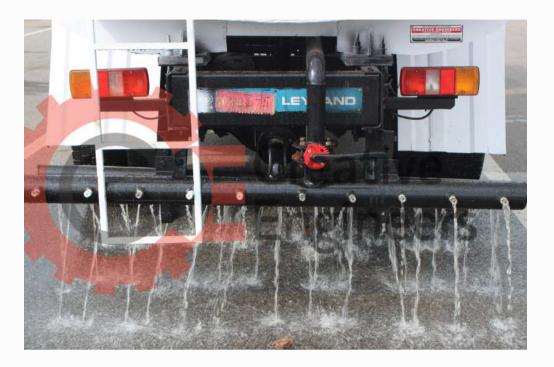

# Water Sprinkler Tanker

Our organization has successfully expanded its business in market owing to the offered elevated quality range of Water Sprinkler Tanker.

**Features**:

•Maintenance free

 $\cdot Optimum \ functionality$ 

 $\cdot$ Durability

•Applicable for spraying water to clean the road and dust on construction sites