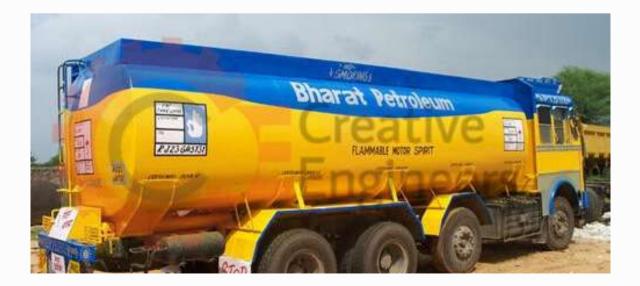

# **Bottom Loading Tankers**

Enriched by our vast industrial experience in this Field, we are involved in offering an enormous quality range of Lubricant Oil Loading Tanker.

Salient features of our Bottom Loading Tanker:-

•Capacity ranging from 500 litres to 25000 litres on Rigid chassis.

•Tank material and thickness: As recommended by CCOE, IS 2062 grade steel with 3.15 mm thickness is used.

•Security locking system are Installed as per regulation and guidelines of CCOE.

 $\cdot$  Full-length Z section bottom support: The tank is mounted on a full-length Z section bottom support to ensure safety of main chassis frame.

 $\cdot$  Chassis-body integration using U-bolts and U-bolt guides.

 $\cdot$  Strongly built Mudguards, Side guards and Bumper for safety.

 $\cdot$  Manually operated Foldable Handrail system on the Top of the Tanker for safety of personnel.

 $\cdot Bottom$  loading & Vapour recovery system of reputed companies as per the choice of the customer.

·Valve box with Locking system.

 $\cdot Sand\mbox{-Blasting}$  and PU quality paint for safety against Rust and Fuel evaporation loss.