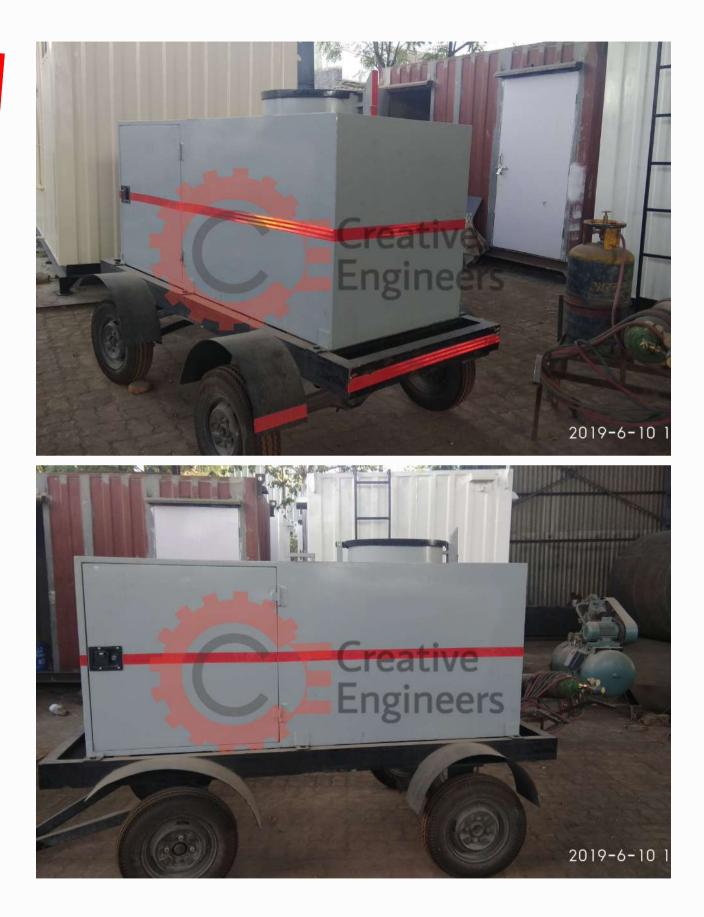

#### **Diesel Fuel Bowsers**

Fuel Bowser designed for carrying fuel requirements of the equipment located in tarmac and can go out of the aircraft complex in a safe manner.

Ergonomically designed in ISO 9001 quality controlled And PESO Approved manufacturing environment, safe to use, the bowser is available in towable as well as in a self propelled version. Fuel can be dispensed using DC motor powered by a battery as well as by a hand pump with calibrated meter displays the amount of fuel displaced.